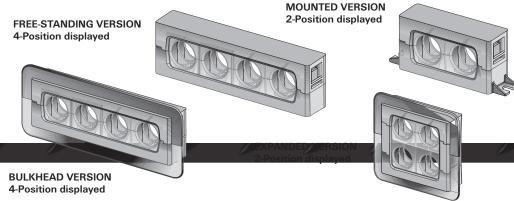

### **Various Installation Options and Configurations**

DISCLAIMER: This product is not in any way intended to be used as a patch or repair for hoses, cables, lines, etc. that are already worn beyond safe use standards. It also will not prevent oil from leaking or spilling from hoses or failed systems. The EPHA Select-a Loom is solely intended to be used as routing accessory in an attempt to prevent damage to hoses, cable, lines, etc. at points of contact.