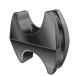

### **Hose Spacers**

| HS48-1 | 3/4" Counter Display Box   | (48) 3/4" Hose Spacers w/ ties                    |
|--------|----------------------------|---------------------------------------------------|
| HS48-2 | 1" Counter Display Box     | (48) 1" Hose Spacers w/ ties                      |
| HS48-3 | 1-1/8" Counter Display Box | (48) 1-1/8" Hose Spacers w/ ties                  |
| HS48-4 | 1-3/8" Counter Display Box | (48) 1-3/8" Hose Spacers w/ ties                  |
| HSM-48 | Mixed Display Box          | (12 of each) 3/4", 1", 1-1/8", and 1-3/8" w/ ties |