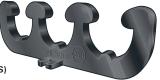

#### **Hose Looms**

| HL48-1* | 3/4" Counter Display Box   | (48) 3/4" Hose Looms                      |
|---------|----------------------------|-------------------------------------------|
| HL48-2* | 1" Counter Display Box     | (48) 1" Hose Looms                        |
| HL48-3* | 1-1/8" Counter Display Box | (48) 1-1/8" Hose Looms                    |
| HL48-4* | 1-3/8" Counter Display Box | (48) 1-3/8" Hose Looms                    |
| HLM-48* | Mixed Display Box          | (12 of each) 3/4", 1", 1-1/8", and 1-3/8" |
| HLR-1*  | 3/4" Refill Bag            | (12) 3/4" Hose Looms                      |
| HLR-2*  | 1" Refill Bag              | (12) 1" Hose Looms                        |
| HLR-3*  | 1-1/8" Refill Bag          | (12) 1-1/8" Hose Looms                    |
| HLR-4*  | 1-3/8" Refill Bag          | (12) 1-3/8" Hose Looms                    |
|         |                            |                                           |

HOSE LOOM
\*(SHOWN WITH TABS)

DISCLAIMER: This product is not in any way intended to be used as a patch or repair for hoses, cables, lines, etc. that are already worn beyond safe use standards. It also will not prevent oil from leaking or spilling from hoses or failed systems. The EPHA Hose Spacers and Looms are solely intended to be used as routing accessories in an attempt to prevent damage to hoses, cable, lines, etc. at points of contact.