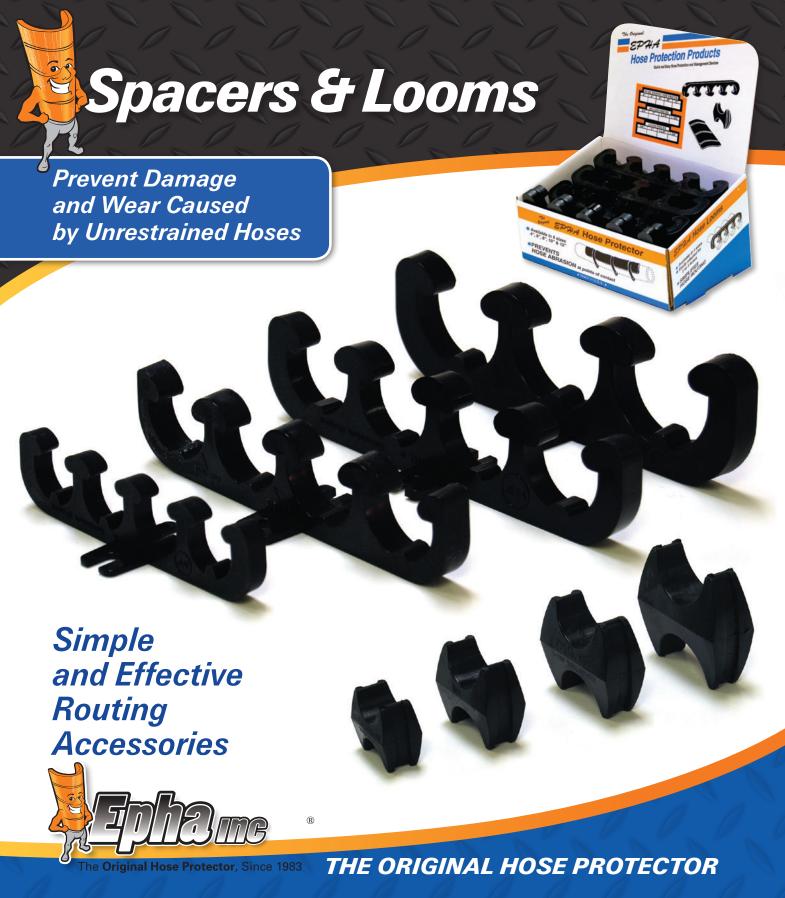

# EPHA Hose Spacers & Looms

are accessories used to simplify routing and prevent damage from unrestrained hoses. These parts are easy to install and provide protection by separating hoses from one another, preventing abrasion and damage from points of contact. They are constructed using an impact resistant material which gives them high strength, abrasion and chemical resistance and provides for a wide range of operating conditions.

### **Prevent Damage And Wear Caused By Unrestrained Hoses**

The Hose Spacer & Hose Loom are a durable and long lasting solution to provide separation and routing for: Hydraulic Hoses, Battery Cables, Wiring Harnesses, Brake Systems, Fuel Lines, Air Lines, Radiator Hoses & Oil Lines in a variety of applications: Industrial, Trucking, Construction, Aviation Support, Public Transportation, Road Maintenance, Waste Management & more.

### **Hose Spacers**

| HS48-1 | 3/4" Counter Display Box   | (48) 3/4" Hose Spacers w/ ties                    |
|--------|----------------------------|---------------------------------------------------|
| HS48-2 | 1" Counter Display Box     | (48) 1" Hose Spacers w/ ties                      |
| HS48-3 | 1-1/8" Counter Display Box | (48) 1-1/8" Hose Spacers w/ ties                  |
| HS48-4 | 1-3/8" Counter Display Box | (48) 1-3/8" Hose Spacers w/ ties                  |
| HSM-48 | Mixed Display Box          | (12 of each) 3/4", 1", 1-1/8", and 1-3/8" w/ ties |